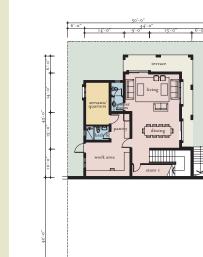

#### FLOOR PLANS FOR 1 KANAL TYPE A

۲

LOWER GROUND FLOOR

# 1 KANAL TYPE A AND TYPE A1

Type A and A1 villas are stunning in their use of space.

for two cars parked side-by-side.

from the more private family room and dining hall, and the 2 bedrooms on this floor. Adjacent wet and dry All 5 bedrooms come with en-suite bathrooms, and kitchens provide easy access for family meals.

Move downstairs into the lower ground floor, to the wide-open living and dining area, perfect for entertaining friends and family.

The Type A homes offer stunning, sweeping views of the At 2  $\frac{1}{2}$ -storeys with 5,320 sq ft of living space, the 1 K  $\sim$  lush, green golf course from the living and dining rooms whereas in the Type A1 homes, the lower ground floors offer more intimate spaces that look out into a peaceful The impressive driveway leads to a car porch wide enough — courtyard, perfect for more private entertaining.

3 spacious bedrooms and a study complete the top floor, Enter the ground floor into a hall that separates visitors along with a family room ideal for quieter family time.

luxurious, high quality fittings.