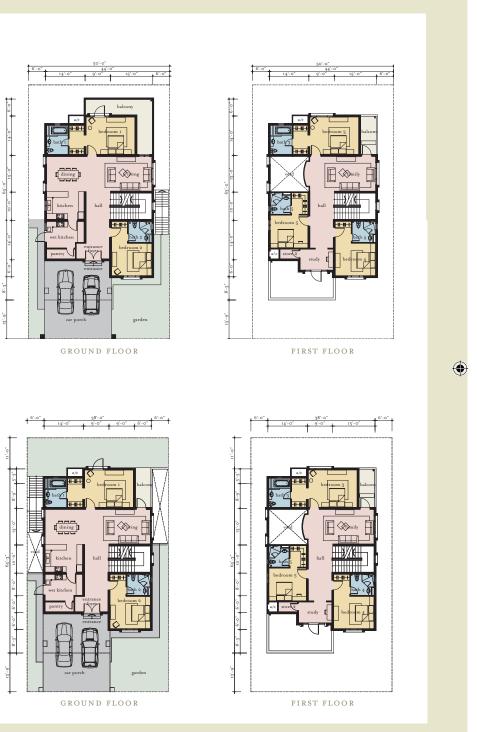

### LUXURY COMES IN MANY SIZES.

2 KANAL TYPE A

A generously proportioned house, this 2 ½ storey Type A The living and dining area on the lower ground floor is home offers an impressively wide driveway, framing its particularly stunning, with its wraparound terrace that beautifully crafted façade, and space for 3 cars parked embraces the breathtaking views of the international side-by-side.

At 9,190 sq ft, this 6-bedroom home is ideal for the extended or multi-generational family living under one Two work areas and a study allow family members to live bathroom, and 2 sets of living and dining areas.

standard golf course. Perfect for parties and outdoor entertaining.

roof, offering everyone their own room with en-suite and work at home, while balconies on the ground and first floors allow for more private appreciation of the views, especially impressive at dusk.

> Wet and dry kitchens and ample servants' quarters ensure the family's needs are well-met.

# ۲

FLOOR PLANS FOR 2 KANAL TYPE A 

LOWER GROUND FLOOR

FIRST FLOOR

GROUND FLOOR