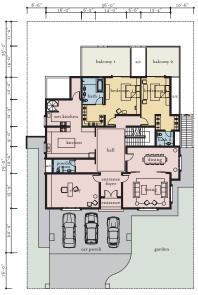

# SEMI-DETACHED TYPE A

### FLOOR PLANS FOR SEMI-DETACHED TYPE A

۲

LOWER GROUND FLOOR

GROUND FLOOR

The 3,860 sq ft semi-detached houses offer homeowners their needs. Create a quiet intimate family game room, a modern take on resort-living, with more intimate a private home office, or a stunning entertainment area homes suited for younger families.

welcomes the resident, with the two-storey façade offering its adjacent balcony, overlooking the undulating fairstrong aesthetic appeal.

Inside, the ground floor is very much focused on family needs, with family and dining rooms, as well as 2 bed- All 4 bedrooms come with en-suite bathrooms and high rooms and a generously proportioned kitchen.

Unlike most homes that offer lower ground space, the lower ground level in the semi-detached homes at Defence Raya are open wide to the views, allowing residents to decide how best to use the room to meet to welcome family and friends – the choice is yours.

A two-bay car park flanked by a generous front garden The focal point of the first floor is the family room with ways of the golf course. The 2 bedrooms on this floor are large and airy, with ample wardrobe space.

quality fittings.

| A PARTNERSHIP OF STRENGTHS. | AND AL A AVA DIVEOP |  |
|-----------------------------|---------------------|--|

Defence Raya Golf Resort is the result of a partnership between DHA Lahore and BRDB Malaysia.