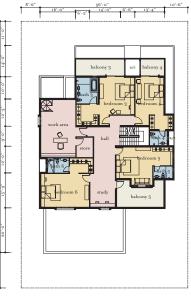

# 1 KANAL TYPE A AND TYPE A1

Type A and A1 villas are stunning in their use of space.

for two cars parked side-by-side.

from the more private family room and dining hall, and the 2 bedrooms on this floor. Adjacent wet and dry All 5 bedrooms come with en-suite bathrooms, and kitchens provide easy access for family meals.

Move downstairs into the lower ground floor, to the wide-open living and dining area, perfect for entertaining friends and family.

The Type A homes offer stunning, sweeping views of the At 2  $\frac{1}{2}$ -storeys with 5,320 sq ft of living space, the 1 K  $\sim$  lush, green golf course from the living and dining rooms whereas in the Type A1 homes, the lower ground floors offer more intimate spaces that look out into a peaceful The impressive driveway leads to a car porch wide enough — courtyard, perfect for more private entertaining.

3 spacious bedrooms and a study complete the top floor, Enter the ground floor into a hall that separates visitors along with a family room ideal for quieter family time.

luxurious, high quality fittings.

#### FLOOR PLANS FOR 1 KANAL TYPE A

۲

LOWER GROUND FLOOR