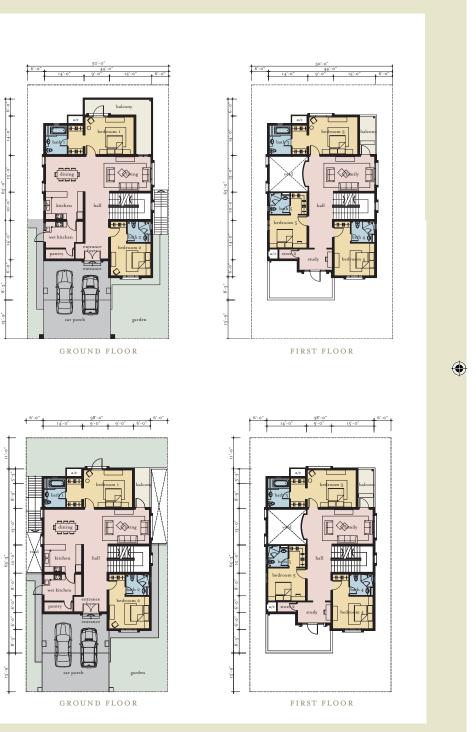

### LUXURY COMES IN MANY SIZES.

2 KANAL TYPE A

A generously proportioned house, this 2 ½ storey Type A The living and dining area on the lower ground floor is home offers an impressively wide driveway, framing its particularly stunning, with its wraparound terrace that beautifully crafted façade, and space for 3 cars parked embraces the breathtaking views of the international side-by-side.

At 9,190 sq ft, this 6-bedroom home is ideal for the extended or multi-generational family living under one Two work areas and a study allow family members to live bathroom, and 2 sets of living and dining areas.

standard golf course. Perfect for parties and outdoor entertaining.

roof, offering everyone their own room with en-suite and work at home, while balconies on the ground and first floors allow for more private appreciation of the views, especially impressive at dusk.

> Wet and dry kitchens and ample servants' quarters ensure the family's needs are well-met.

# ۲

FLOOR PLANS FOR 2 KANAL TYPE A 

LOWER GROUND FLOOR

FIRST FLOOR

GROUND FLOOR

# 1 KANAL TYPE A AND TYPE A1

Type A and A1 villas are stunning in their use of space.

for two cars parked side-by-side.

from the more private family room and dining hall, and the 2 bedrooms on this floor. Adjacent wet and dry All 5 bedrooms come with en-suite bathrooms, and kitchens provide easy access for family meals.

Move downstairs into the lower ground floor, to the wide-open living and dining area, perfect for entertaining friends and family.

The Type A homes offer stunning, sweeping views of the At 2  $\frac{1}{2}$ -storeys with 5,320 sq ft of living space, the 1 K  $\sim$  lush, green golf course from the living and dining rooms whereas in the Type A1 homes, the lower ground floors offer more intimate spaces that look out into a peaceful The impressive driveway leads to a car porch wide enough — courtyard, perfect for more private entertaining.

3 spacious bedrooms and a study complete the top floor, Enter the ground floor into a hall that separates visitors along with a family room ideal for quieter family time.

luxurious, high quality fittings.

#### FLOOR PLANS FOR 1 KANAL TYPE A

۲

LOWER GROUND FLOOR

#### FLOOR PLANS FOR 1 KANAL TYPE A1