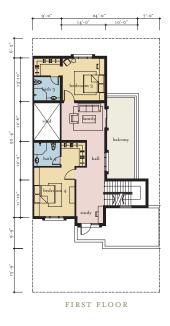

# SEMI-DETACHED TYPE A

### FLOOR PLANS FOR SEMI-DETACHED TYPE A

۲

LOWER GROUND FLOOR

GROUND FLOOR

The 3,860 sq ft semi-detached houses offer homeowners their needs. Create a quiet intimate family game room, a modern take on resort-living, with more intimate a private home office, or a stunning entertainment area homes suited for younger families.

welcomes the resident, with the two-storey façade offering its adjacent balcony, overlooking the undulating fairstrong aesthetic appeal.

Inside, the ground floor is very much focused on family needs, with family and dining rooms, as well as 2 bed- All 4 bedrooms come with en-suite bathrooms and high rooms and a generously proportioned kitchen.

Unlike most homes that offer lower ground space, the lower ground level in the semi-detached homes at Defence Raya are open wide to the views, allowing residents to decide how best to use the room to meet to welcome family and friends – the choice is yours.

A two-bay car park flanked by a generous front garden The focal point of the first floor is the family room with ways of the golf course. The 2 bedrooms on this floor are large and airy, with ample wardrobe space.

quality fittings.

| A PARTNERSHIP OF STRENGTHS. | AND AL A AVA DIVEOP |  |
|-----------------------------|---------------------|--|

Defence Raya Golf Resort is the result of a partnership between DHA Lahore and BRDB Malaysia.