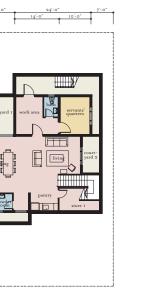

# SEMI-DETACHED TYPE A

### FLOOR PLANS FOR SEMI-DETACHED TYPE A

۲

LOWER GROUND FLOOR

GROUND FLOOR

The 3,860 sq ft semi-detached houses offer homeowners their needs. Create a quiet intimate family game room, a modern take on resort-living, with more intimate a private home office, or a stunning entertainment area homes suited for younger families.

welcomes the resident, with the two-storey façade offering its adjacent balcony, overlooking the undulating fairstrong aesthetic appeal.

Inside, the ground floor is very much focused on family needs, with family and dining rooms, as well as 2 bed- All 4 bedrooms come with en-suite bathrooms and high rooms and a generously proportioned kitchen.

Unlike most homes that offer lower ground space, the lower ground level in the semi-detached homes at Defence Raya are open wide to the views, allowing residents to decide how best to use the room to meet to welcome family and friends – the choice is yours.

A two-bay car park flanked by a generous front garden The focal point of the first floor is the family room with ways of the golf course. The 2 bedrooms on this floor are large and airy, with ample wardrobe space.

quality fittings.

| A PARTNERSHIP OF STRENGTHS. | AND AL A AVA DIVEOP |  |
|-----------------------------|---------------------|--|

Defence Raya Golf Resort is the result of a partnership between DHA Lahore and BRDB Malaysia.