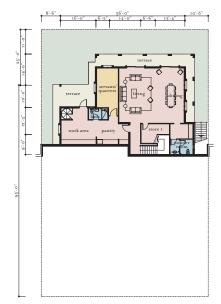

# ۲

FLOOR PLANS FOR 2 KANAL TYPE A 

LOWER GROUND FLOOR

FIRST FLOOR

GROUND FLOOR

### LUXURY COMES IN MANY SIZES.

2 KANAL TYPE A

A generously proportioned house, this 2 ½ storey Type A The living and dining area on the lower ground floor is home offers an impressively wide driveway, framing its particularly stunning, with its wraparound terrace that beautifully crafted façade, and space for 3 cars parked embraces the breathtaking views of the international side-by-side.

At 9,190 sq ft, this 6-bedroom home is ideal for the extended or multi-generational family living under one Two work areas and a study allow family members to live bathroom, and 2 sets of living and dining areas.

standard golf course. Perfect for parties and outdoor entertaining.

roof, offering everyone their own room with en-suite and work at home, while balconies on the ground and first floors allow for more private appreciation of the views, especially impressive at dusk.

> Wet and dry kitchens and ample servants' quarters ensure the family's needs are well-met.