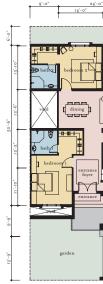

### LUXURY COMES IN MANY SIZES.

2 KANAL TYPE A

A generously proportioned house, this 2 ½ storey Type A The living and dining area on the lower ground floor is home offers an impressively wide driveway, framing its particularly stunning, with its wraparound terrace that beautifully crafted façade, and space for 3 cars parked embraces the breathtaking views of the international side-by-side.

At 9,190 sq ft, this 6-bedroom home is ideal for the extended or multi-generational family living under one Two work areas and a study allow family members to live bathroom, and 2 sets of living and dining areas.

standard golf course. Perfect for parties and outdoor entertaining.

roof, offering everyone their own room with en-suite and work at home, while balconies on the ground and first floors allow for more private appreciation of the views, especially impressive at dusk.

> Wet and dry kitchens and ample servants' quarters ensure the family's needs are well-met.

# ۲

FLOOR PLANS FOR 2 KANAL TYPE A 

LOWER GROUND FLOOR

FIRST FLOOR

GROUND FLOOR