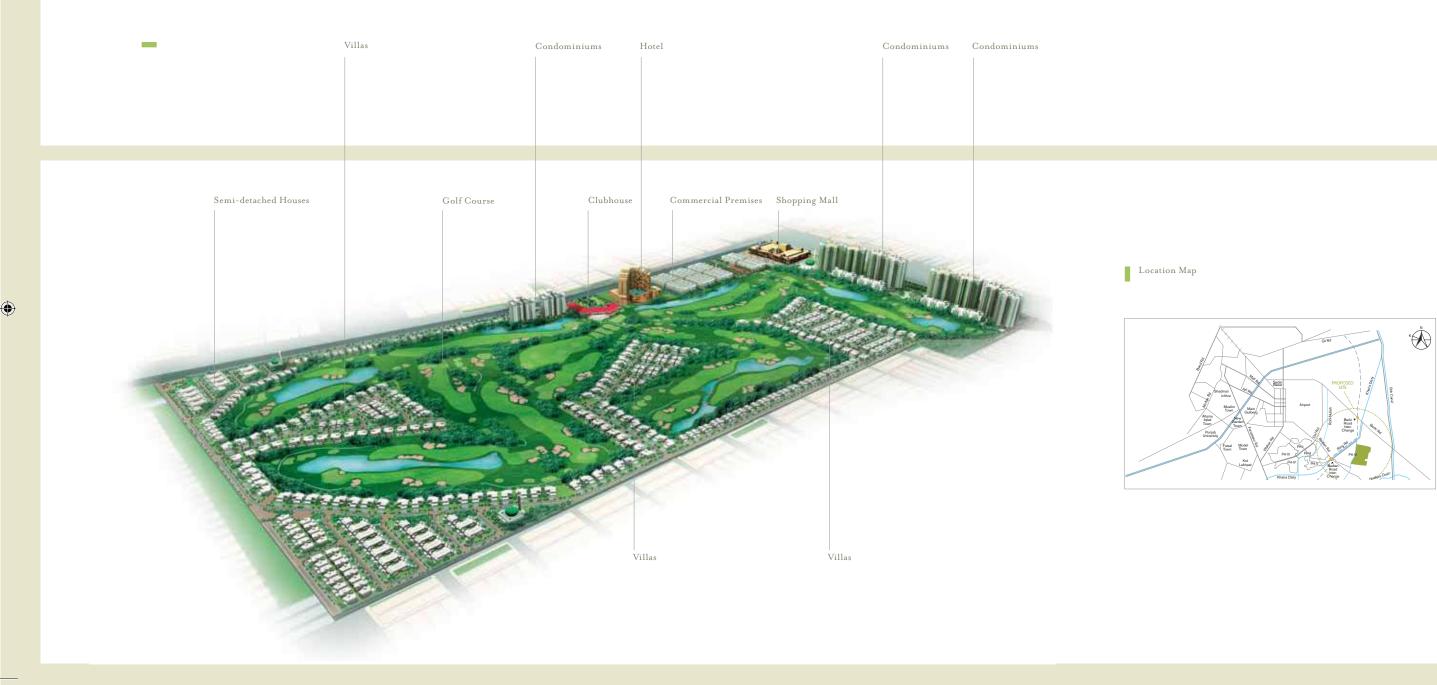

DEFENCE RAYA

DEFENCE RAYA GOLF RESORT

۲

a joint venture between dha lahore & brdb malaysia

DEFENCE RAYA GOLF RESORT. LIVING LIFE LUXURIOUSLY.

> Defence Raya Golf Resort is Pakistan's first gated integrated township, built around the lush greens of an 18-hole international standard golf course.

> The entire township spans 400 acres of beautifully landscaped luxury homes, a prestigious golf and country club, a retail centre designed to meet every lifestyle need as well as high-end business premises.

### A HOME TO SUIT YOUR EVERY NEED.

Homes at Defence Raya Golf Resort are designed And there is luxury in every detail - from the to meet your every need.

or 1 kanal (5,300 sq ft) villas if you require more and attached baths. space, or slightly smaller semi-detached homes and trendy condominiums for a more modern feel. In fact, we have created homes that are ready for

DEFENCE RAYA GOLF RESORT, HOLE 16

A RETAIL AND COMMERCIAL CENTRE THAT'S

THE PULSE OF THE NEIGHBOURHOOD.

Defence Raya Golf Resort extends its promise of complete, luxurious living to its retail offering.

Its retail centre will have everything from everyday essentials to designer boutiques, cafes, restaurants and more.

A carefully located commercial space offers stylish office suites, allowing residents to house their businesses conveniently close to home, should they wish. Imagine working only minutes away from your home, amidst this tranquil oasis.