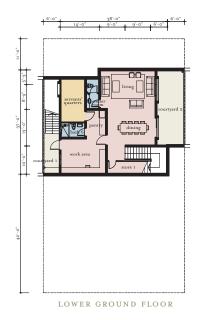

### FLOOR PLANS FOR SEMI-DETACHED TYPE A

۲

LOWER GROUND FLOOR

GROUND FLOOR

The 3,860 sq ft semi-detached houses offer homeowners their needs. Create a quiet intimate family game room, a modern take on resort-living, with more intimate a private home office, or a stunning entertainment area homes suited for younger families.

welcomes the resident, with the two-storey façade offering its adjacent balcony, overlooking the undulating fairstrong aesthetic appeal.

Inside, the ground floor is very much focused on family needs, with family and dining rooms, as well as 2 bed- All 4 bedrooms come with en-suite bathrooms and high rooms and a generously proportioned kitchen.

Unlike most homes that offer lower ground space, the lower ground level in the semi-detached homes at Defence Raya are open wide to the views, allowing residents to decide how best to use the room to meet to welcome family and friends – the choice is yours.

A two-bay car park flanked by a generous front garden The focal point of the first floor is the family room with ways of the golf course. The 2 bedrooms on this floor are large and airy, with ample wardrobe space.

quality fittings.

| A PARTNERSHIP OF STRENGTHS. | AND AL A AVA DIVEOP |  |
|-----------------------------|---------------------|--|

Defence Raya Golf Resort is the result of a partnership between DHA Lahore and BRDB Malaysia.